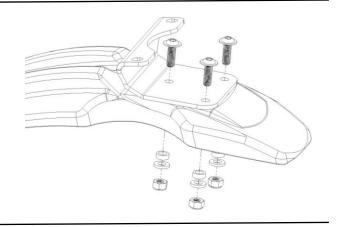

**STEP 1.** Attach the fender to the bracket using 3 bolts from the top of the bracket. Use the plastic bushings, the washers, and the nuts from the bottom side. Make sure the fender is aligned well before tightening the three bolts. Make sure the bushings are staying in the oversized holes in the fender!