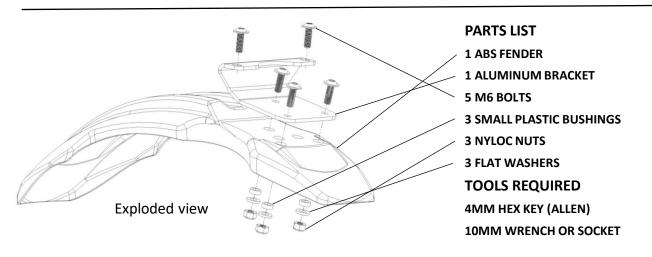

## THROWBACK BIKES

ZX/Z-MIAMI Front Moto Fender Installation Guide Version 1.3 THANKS FOR PURCHASING THIS FENDER! PLEASE READ ALL INSTRUCTIONS BEFORE INSTALLING. IF YOU HAVE TROUBLE DON'T HESITATE TO CONTACT US AT info@throwbackbikes.com

**STEP 1.** Attach the fender to the bracket using 3 bolts from the top of the bracket. Use the plastic bushings, the washers, and the nuts from the bottom side. Make sure the fender is aligned well before tightening the three bolts. Make sure the bushings are staying in the oversized holes in the fender!

step 2. Slip the bracket over the lower triple tree on the bike. Start threading the remaining two bolts through the bracket and into the threaded holes in the triple tree. When both bolts are started straight, check the alignment of everything and then tighten them up!