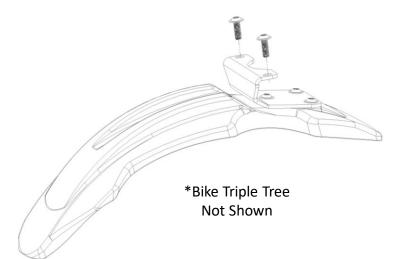

step 2. Slip the bracket over the lower triple tree on the bike. Start threading the remaining two bolts through the bracket and into the threaded holes in the triple tree. When both bolts are started straight, check the alignment of everything and then tighten them up!