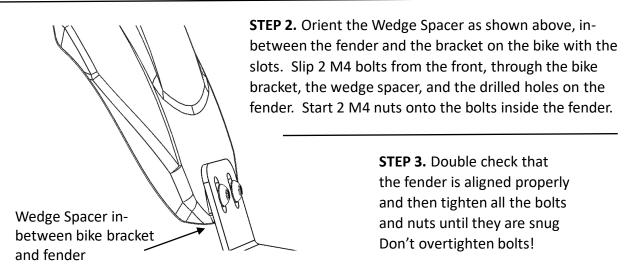

## **THROWBACK BIKES**

ZX Rear Moto Fender Installation Guide Version 1.0 THANKS FOR PURCHASING THIS FENDER! PLEASE READ ALL INSTRUCTIONS BEFORE INSTALLING. IF YOU HAVE TROUBLE DON'T HESITATE TO CONTACT US AT info@throwbackbikes.com



STEP 1. Attach Left and Right Brackets to the Main Bracket as shown with the M6 bolts from above and the washers and nuts underneath. Do not tighten completely. Guide the fender into the frame above the rear wheel, making sure the front lower part of the fender is to the REAR of the lower bracket on the frame of the bike. Slip an M4 bolt through each of the left and right brackets and through the lower slots in the plate on the frame of the bike. Start an M4 nut on the back side of each bolt. Do not tighten completely yet.





That's it! We hope you love your new fender.