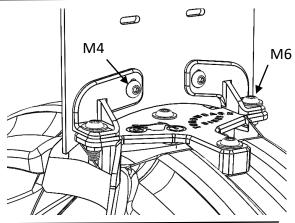

STEP 1. Attach Left and Right Brackets to the Main Bracket as shown with the M6 bolts from above and the washers and nuts underneath. Do not tighten completely. Guide the fender into the frame above the rear wheel, making sure the front lower part of the fender is to the REAR of the lower bracket on the frame of the bike. Slip an M4 bolt through each of the left and right brackets and through the lower slots in the plate on the frame of the bike. Start an M4 nut on the back side of each bolt. Do not tighten completely yet.